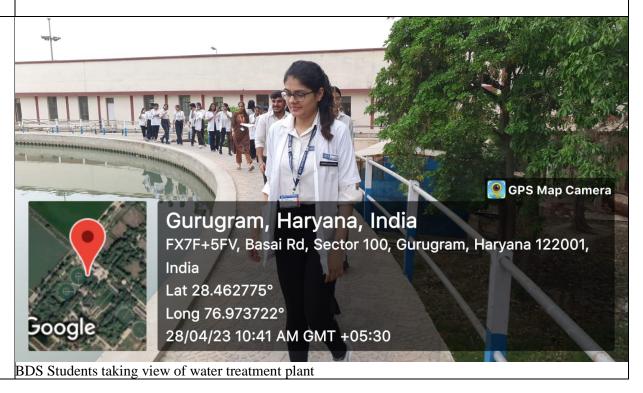

( 190210083

Acinalina Meinalein

Venue: Water Treatment Plant, Basai, Gurugram

Banner of the Field Visit

Group Photograph at Water Treatment Plant

Students understanding the fundamentals of phases of water treatment