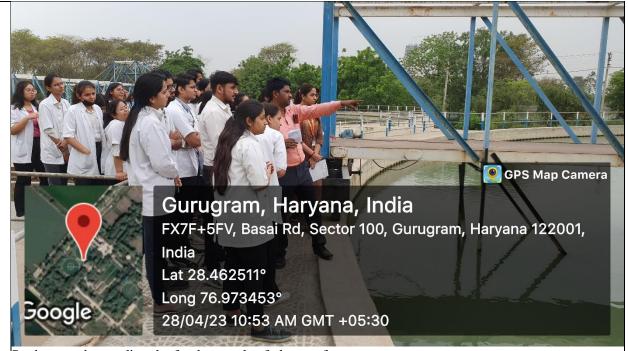

( 190210083

Acinalina Meinalein

Venue: Water Treatment Plant, Basai, Gurugram

Banner of the Field Visit

Group Photograph at Water Treatment Plant

Students understanding the fundamentals of phases of water treatment