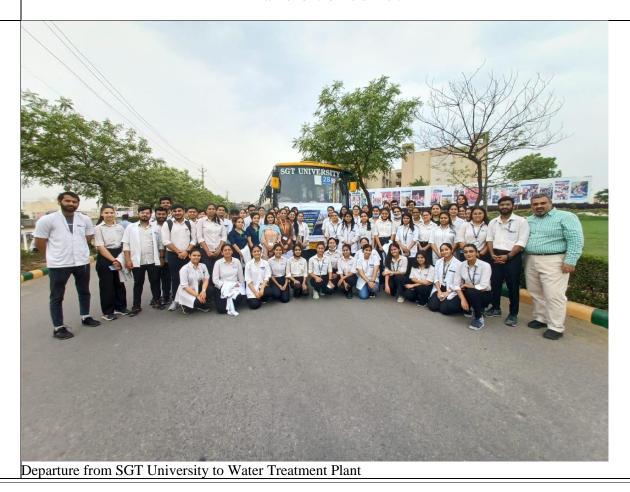

( 190210083

Acinalina Meinalein

Venue: Water Treatment Plant, Basai, Gurugram

Banner of the Field Visit

Group Photograph at Water Treatment Plant

Students understanding the fundamentals of phases of water treatment