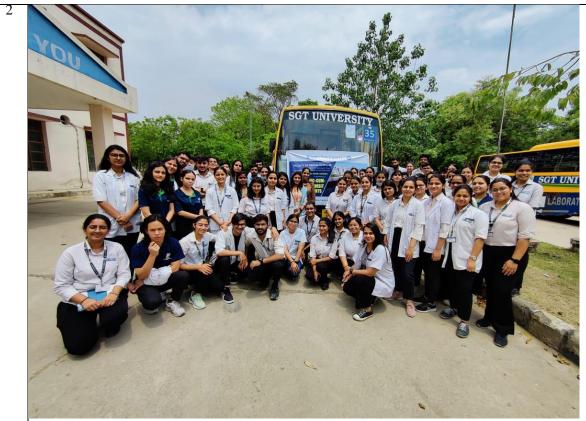

( 190210083

Acinalina Meinalein

Venue: Water Treatment Plant, Basai, Gurugram

Banner of the Field Visit

Group Photograph at Water Treatment Plant

Students understanding the fundamentals of phases of water treatment