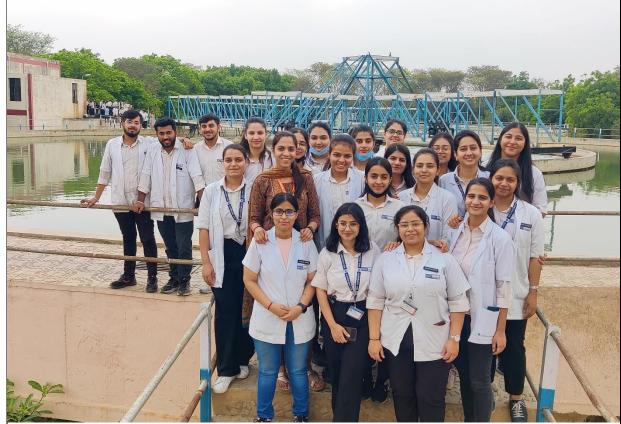

( 190210083

Acinalina Meinalein

Venue: Water Treatment Plant, Basai, Gurugram

Banner of the Field Visit

Group Photograph at Water Treatment Plant

Students understanding the fundamentals of phases of water treatment